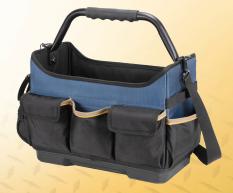

### 16" MOLDED BASE BIGMOUTH TOTE TOOL BAG - 23 POCKET

#### FEATURES

- Internal metal frame holds bag open for easy access.
- Multiple pockets inside and out to organize tools and accessories.
- Durable design, constructed with 1680D ballistic polyester.
- Molded base for longer wear keeps your tools dry and safe.
- Heavy zippers with large, ergonomic metal zipper pullers.
- Padded web carrying handles and adjustable shoulder strap.
- Large zippered pocket for parts or valuables.
- 23 Pockets 14 outside and 9 inside.