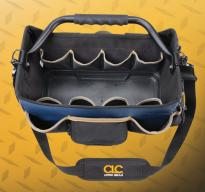

## **13" MOLDED BASE ELECTRICAL/HVAC TOOL CARRIER - 20 POCKET**

#### FEATURES

- Multiple pockets to organize testers, pliers, screwdrivers, etc.
- Divided main compartment for power tools and accessories.
- Durable design, constructed with 1680D ballistic polyester.
- Molded base for longer wear keeps your tools dry and safe.
- Ergonomic silicone rubber carrying handle with webbing supports heavy loads.
- Box shaped design prevents tipping over.
- Adjustable padded shoulder strap.
- Large, clear zippered pocket for easy view of contents.
- Electrical tape strap.
- Measuring tape clip.
- 20 Pockets 12 outside and 8 inside.