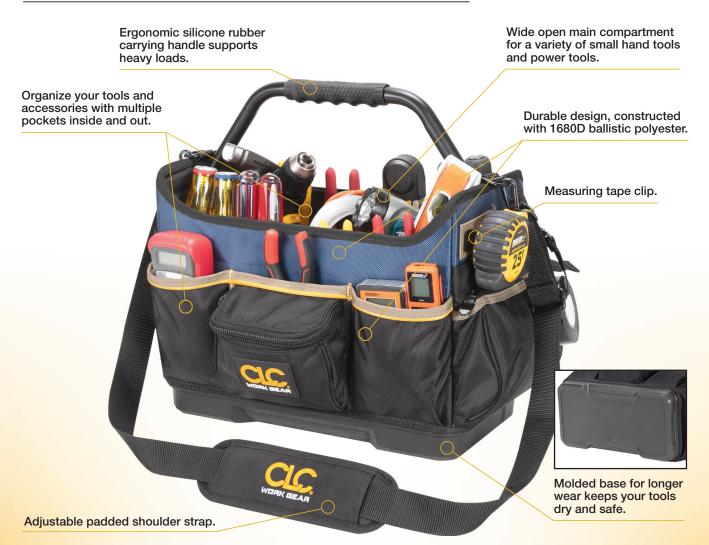

## **13" MOLDED BASE ELECTRICAL/HVAC TOOL CARRIER - 20 POCKET**

#### FEATURES

- Multiple pockets to organize testers, pliers, screwdrivers, etc.
- Divided main compartment for power tools and accessories.
- Durable design, constructed with 1680D ballistic polyester.
- Molded base for longer wear keeps your tools dry and safe.
- Ergonomic silicone rubber carrying handle with webbing supports heavy loads.
- Box shaped design prevents tipping over.
- Adjustable padded shoulder strap.
- Large, clear zippered pocket for easy view of contents.
- Electrical tape strap.
- Measuring tape clip.
- 20 Pockets 12 outside and 8 inside.