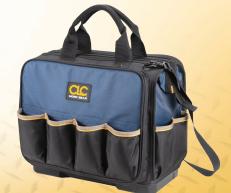

### 16" MOLDED BASE BIGMOUTH TOTE TOOL BAG - 23 POCKET

#### FEATURES

- Internal metal frame holds bag open for easy access.
- Multiple pockets inside and out to organize tools and accessories.
- Durable design, constructed with 1680D ballistic polyester.
- Molded base for longer wear keeps your tools dry and safe.
- Heavy zippers with large, ergonomic metal zipper pullers.
- Padded web carrying handles and adjustable shoulder strap.
- Large zippered pocket for parts or valuables.
- 23 Pockets 14 outside and 9 inside.