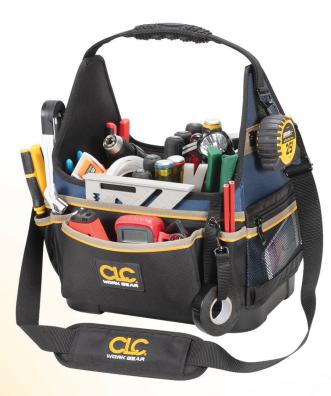

## **13" MOLDED BASE ELECTRICAL/HVAC TOOL CARRIER - 20 POCKET**

#### FEATURES

- Multiple pockets to organize testers, pliers, screwdrivers, etc.
- Divided main compartment for power tools and accessories.
- Durable design, constructed with 1680D ballistic polyester.
- Molded base for longer wear keeps your tools dry and safe.
- Ergonomic silicone rubber carrying handle with webbing supports heavy loads.
- Box shaped design prevents tipping over.
- Adjustable padded shoulder strap.
- Large, clear zippered pocket for easy view of contents.
- Electrical tape strap.
- Measuring tape clip.
- 20 Pockets 12 outside and 8 inside.