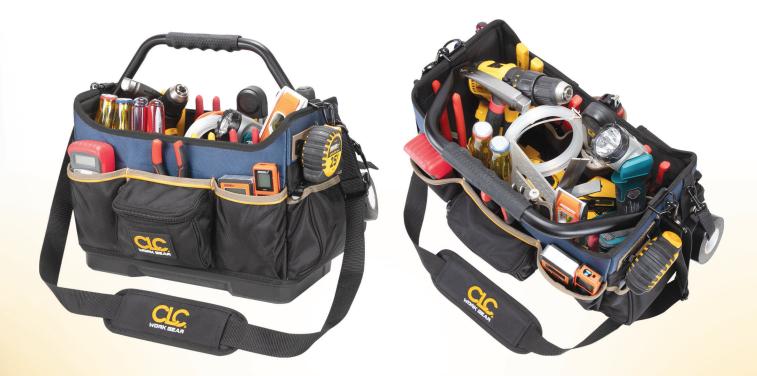

### 16" MOLDED BASE BIGMOUTH TOTE TOOL BAG - 23 POCKET

#### FEATURES

- Internal metal frame holds bag open for easy access.
- Multiple pockets inside and out to organize tools and accessories.
- Durable design, constructed with 1680D ballistic polyester.
- Molded base for longer wear keeps your tools dry and safe.
- Heavy zippers with large, ergonomic metal zipper pullers.
- Padded web carrying handles and adjustable shoulder strap.
- Large zippered pocket for parts or valuables.
- 23 Pockets 14 outside and 9 inside.