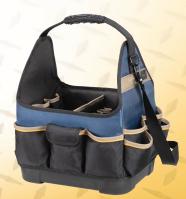

## **13" MOLDED BASE ELECTRICAL/HVAC TOOL CARRIER - 20 POCKET**

#### FEATURES

- Multiple pockets to organize testers, pliers, screwdrivers, etc.
- Divided main compartment for power tools and accessories.
- Durable design, constructed with 1680D ballistic polyester.
- Molded base for longer wear keeps your tools dry and safe.
- Ergonomic silicone rubber carrying handle with webbing supports heavy loads.
- Box shaped design prevents tipping over.
- Adjustable padded shoulder strap.
- Large, clear zippered pocket for easy view of contents.
- Electrical tape strap.
- Measuring tape clip.
- 20 Pockets 12 outside and 8 inside.