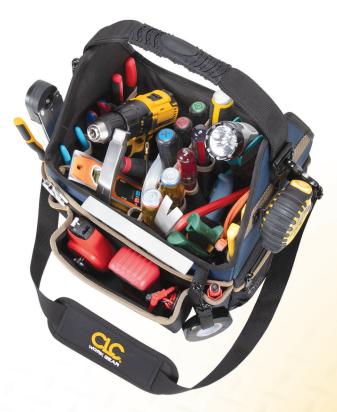

## **13" MOLDED BASE ELECTRICAL/HVAC TOOL CARRIER - 20 POCKET**

#### FEATURES

- Multiple pockets to organize testers, pliers, screwdrivers, etc.
- Divided main compartment for power tools and accessories.
- Durable design, constructed with 1680D ballistic polyester.
- Molded base for longer wear keeps your tools dry and safe.
- Ergonomic silicone rubber carrying handle with webbing supports heavy loads.
- Box shaped design prevents tipping over.
- Adjustable padded shoulder strap.
- Large, clear zippered pocket for easy view of contents.
- Electrical tape strap.
- Measuring tape clip.
- 20 Pockets 12 outside and 8 inside.