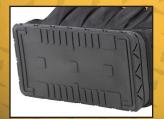

e design, constructed with 1680D ballistic polyester.
- Molded base provides a flat surface to stand the backpack upright and keep your tools dry and safe while soft enough to be comfortable on your back.
- Main back zippered compartment has padded pockets for laptop, tablet and charging accessories or other electronic tools.
- Main front zippered compartment folds all the way down for easy access and has multiple pockets to organize tools and accessories
- 3 Large foam back pads for extra comfort.
- Adjustable padded shoulder straps with slip-resistant material, cell phone holder and 2-way adjustable sternum strap.
- Ergonomic silicone rubber carrying handle with webbing supports heavy loads.
- Heavy zippers and large, ergonomic metal zipper pullers.
- 38 Pockets 9 outside and 29 inside



**MOLDED BASE** 



LAPTOP SLEEVE





## 17" MOLDED BASE MULTI-COMPARTMENT TECHNICIAN'S TOOL BAG - 54 POCKET



#### FEATURES

- Large center compartment to carry power tools.
- Vertical tool pockets keep them in sight for quick access.
- Durable design, constructed with 1680D ballistic polyester.
- Molded base for longer wear keeps your tools dry and safe.
- Organize a wide range of tools with 2 large zippered outside compartments that fold all the way down for easy access.
- Padded carrying handles and adjustable shoulder strap.
- Heavy zippers with large, ergonomic metal zipper pullers.
- Measuring tape clip and key holder.
- 54 Pockets 10 outside and 44 inside.





**MOLDED BASE** 



**VERTICAL POCKETS** 



## **13" MOLDED BASE ELECTRICAL/HVAC TOOL CARRIER - 20 POCKET**





####