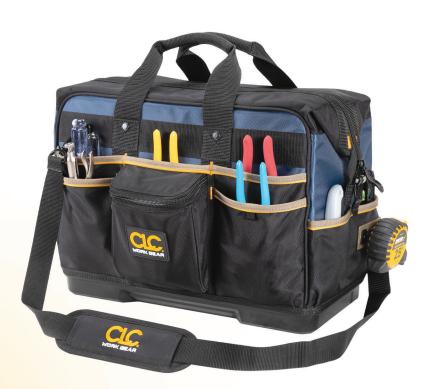

## 19" MOLDED BASE CONTRACTOR'S CLOSED TOP TOOL BAG - 29 POCKET

#### FEATURES

- Pop-open design, large interior main compartment to carry power tools, circular saws, hard hats, etc.
- Large zippered pocket for parts or valuables.
- Durable design, constructed with 1680D ballistic polyester.
- Molded base for longer wear keeps your tools dry and safe.
- Padded carrying handles and adjustable shoulder strap.
- Heavy zippers with large, ergonomic metal zipper pullers.
- Multiple pockets inside and out to organize your tools and accessories.
- Internal metal frame holds bag open for easy access.
- Heavy-duty measuring tape clip.
- 29 Pockets 16 outside and 13 inside.