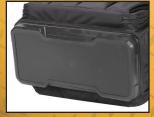

## **13" MOLDED BASE ELECTRICAL/HVAC TOOL CARRIER - 20 POCKET**

#### FEATURES

- Multiple pockets to organize testers, pliers, screwdrivers, etc.
- Divided main compartment for power tools and accessories.
- Durable design, constructed with 1680D ballistic polyester.
- Molded base for longer wear keeps your tools dry and safe.
- Ergonomic silicone rubber carrying handle with webbing supports heavy loads.
- Box shaped design prevents tipping over.
- Adjustable padded shoulder strap.
- Large, clear zippered pocket for easy view of contents.
- Electrical tape strap.
- Measuring tape clip.
- 20 Pockets 12 outside and 8 inside.

**MOLDED BASE** 

**DIVIDED COMPARTMENT** 