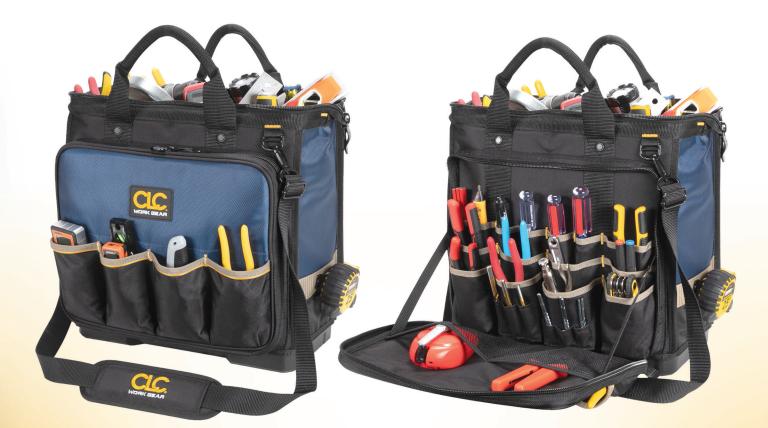

## 17" MOLDED BASE MULTI-COMPARTMENT TECHNICIAN'S TOOL BAG - 54 POCKET

#### FEATURES

- Large center compartment to carry power tools.
- Vertical tool pockets keep them in sight for quick access.
- Durable design, constructed with 1680D ballistic polyester.
- Molded base for longer wear keeps your tools dry and safe.
- Organize a wide range of tools with 2 large zippered outside compartments that fold all the way down for easy access.
- Padded carrying handles and adjustable shoulder strap.
- Heavy zippers with large, ergonomic metal zipper pullers.
- Measuring tape clip and key holder.
- 54 Pockets 10 outside and 44 inside.