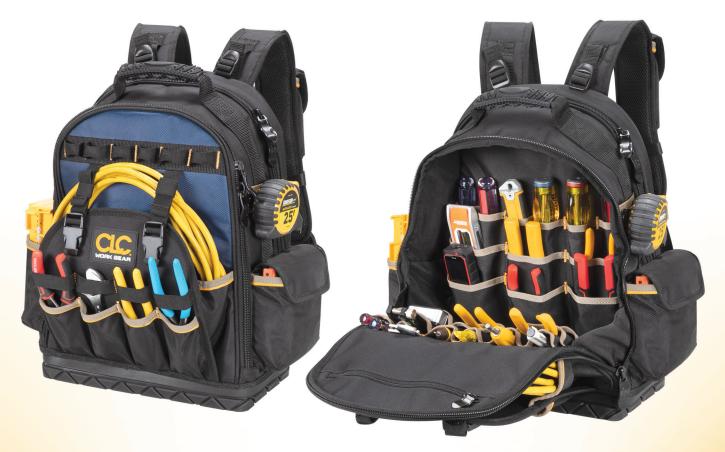

### **MOLDED BASE TOOL BACKPACK - 38 POCKET**

#### FEATURES

- Durable design, constructed with 1680D ballistic polyester.
- Molded base provides a flat surface to stand the backpack upright and keep your tools dry and safe while soft enough to be comfortable on your back.
- Main back zippered compartment has padded pockets for laptop, tablet and charging accessories or other electronic tools.
- Main front zippered compartment folds all the way down for easy access and has multiple pockets to organize tools and accessories
- 3 Large foam back pads for extra comfort.
- Adjustable padded shoulder straps with slip-resistant material, cell phone holder and 2-way adjustable sternum strap.
- Ergonomic silicone rubber carrying handle with webbing supports heavy loads.
- Heavy zippers and large, ergonomic metal zipper pullers.
- 38 Pockets 9 outside and 29 inside