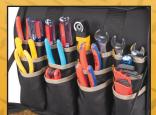

## **13" MOLDED BASE ELECTRICAL/HVAC TOOL CARRIER - 20 POCKET**

#### FEATURES

- Multiple pockets to organize testers, pliers, screwdrivers, etc.
- Divided main compartment for power tools and accessories.
- Durable design, constructed with 1680D ballistic polyester.
- Molded base for longer wear keeps your tools dry and safe.
- Ergonomic silicone rubber carrying handle with webbing supports heavy loads.
- Box shaped design prevents tipping over.
- Adjustable padded shoulder strap.
- Large, clear zippered pocket for easy view of contents.
- Electrical tape strap.
- Measuring tape clip.
- 20 Pockets 12 outside and 8 inside.