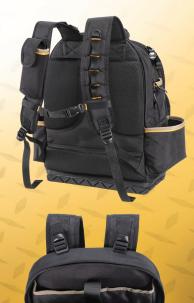

### **MOLDED BASE TOOL BACKPACK - 38 POCKET**

#### FEATURES

- Durable design, constructed with 1680D ballistic polyester.
- Molded base provides a flat surface to stand the backpack upright and keep your tools dry and safe while soft enough to be comfortable on your back.
- Main back zippered compartment has padded pockets for laptop, tablet and charging accessories or other electronic tools.
- Main front zippered compartment folds all the way down for easy access and has multiple pockets to organize tools and accessories
- 3 Large foam back pads for extra comfort.
- Adjustable padded shoulder straps with slip-resistant material, cell phone holder and 2-way adjustable sternum strap.
- Ergonomic silicone rubber carrying handle with webbing supports heavy loads.
- Heavy zippers and large, ergonomic metal zipper pullers.
- 38 Pockets 9 outside and 29 inside