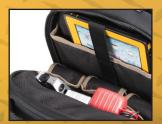

d with 1680D ballistic polyester.
- Molded base provides a flat surface to stand the backpack upright and keep your tools dry and safe while soft enough to be comfortable on your back.
- Main back zippered compartment has padded pockets for laptop, tablet and charging accessories or other electronic tools.
- Main front zippered compartment folds all the way down for easy access and has multiple pockets to organize tools and accessories
- 3 Large foam back pads for extra comfort.
- Adjustable padded shoulder straps with slip-resistant material, cell phone holder and 2-way adjustable sternum strap.
- Ergonomic silicone rubber carrying handle with webbing supports heavy loads.
- Heavy zippers and large, ergonomic metal zipper pullers.
- 38 Pockets 9 outside and 29 inside



**MOLDED BASE** 



LAPTOP SLEEVE





## 17" MOLDED BASE MULTI-COMPARTMENT TECHNICIAN'S TOOL BAG - 54 POCKET



#### FEATURES

- Large center compartment to carry power tools.
- Vertical tool pockets keep them in sight for quick access.
- Durable design, constructed with 1680D ballistic polyester.
- Molded base for longer wear keeps your tools dry and safe.
- Organize a wide range of tools with 2 large zippered outside compartments that fold all the way down for easy access.
- Padded carrying handles and adjustable shoulder strap.
- Heavy zippers with large, ergonomic metal zipper pullers.
- Measuring tape clip and key holder.
- 54 Pockets 10 outside and 44 inside.





**MOLDED BASE** 



**VERTICAL POCKETS** 



## **13" MOLDED BASE ELECTRICAL/HVAC TOOL CARRIER - 20 POCKET**





#### FEATURES

- Multipl