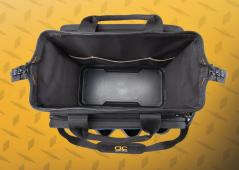

## 19" MOLDED BASE CONTRACTOR'S CLOSED TOP TOOL BAG - 29 POCKET

#### FEATURES

- Pop-open design, large interior main compartment to carry power tools, circular saws, hard hats, etc.
- Large zippered pocket for parts or valuables.
- Durable design, constructed with 1680D ballistic polyester.
- Molded base for longer wear keeps your tools dry and safe.
- Padded carrying handles and adjustable shoulder strap.
- Heavy zippers with large, ergonomic metal zipper pullers.
- Multiple pockets inside and out to organize your tools and accessories.
- Internal metal frame holds bag open for easy access.
- Heavy-duty measuring tape clip.
- 29 Pockets 16 outside and 13 inside.