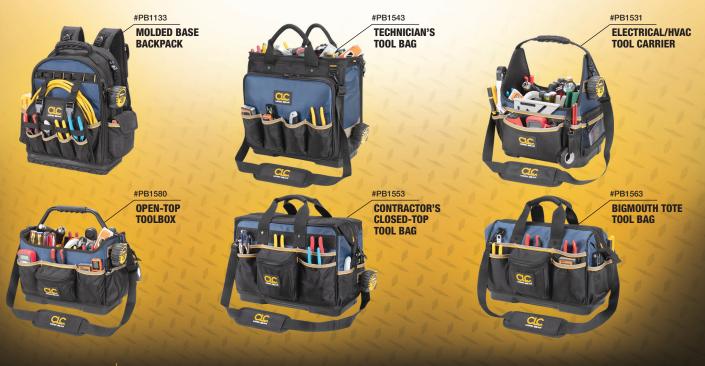

#### MOLDED BASE CATEGORY FORMATS

#### #PB1133

### **MOLDED BASE TOOL BACKPACK - 38 POCKET**

## 17" MOLDED BASE MULTI-COMPARTMENT TECHNICIAN'S TOOL BAG - 54 POCKET

## **13" MOLDED BASE ELECTRICAL/HVAC TOOL CARRIER - 20 POCKET**

## **15" MOLDED BASE OPEN-TOP TOOLBOX - 17 POCKET**

## 19" MOLDED BASE CONTRACTOR'S CLOSED TOP TOOL BAG - 29 POCKET

### 16" MOLDED BASE BIGMOUTH TOTE TOOL BAG - 23 POCKET