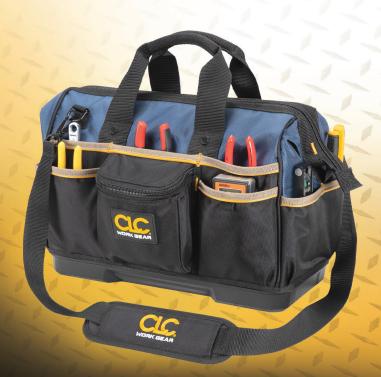

### 16" MOLDED BASE BIGMOUTH TOTE TOOL BAG - 23 POCKET

#### FEATURES

- Internal metal frame holds bag open for easy access.
- Multiple pockets inside and out to organize tools and accessories.
- Durable design, constructed with 1680D ballistic polyester.
- Molded base for longer wear keeps your tools dry and safe.
- Heavy zippers with large, ergonomic metal zipper pullers.
- Padded web carrying handles and adjustable shoulder strap.
- Large zippered pocket for parts or valuables.
- 23 Pockets 14 outside and 9 inside.