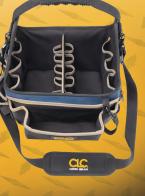

### 16" MOLDED BASE BIGMOUTH TOTE TOOL BAG - 23 POCKET

#### FEATURES

- Internal metal frame holds bag open for easy access.
- Multiple pockets inside and out to organize tools and accessories.
- Durable design, constructed with 1680D ballistic polyester.
- Molded base for longer wear keeps your tools dry and safe.
- Heavy zippers with large, ergonomic metal zipper pullers.
- Padded web carrying handles and adjustable shoulder strap.
- Large zippered pocket for parts or valuables.
- 23 Pockets 14 outside and 9 inside.